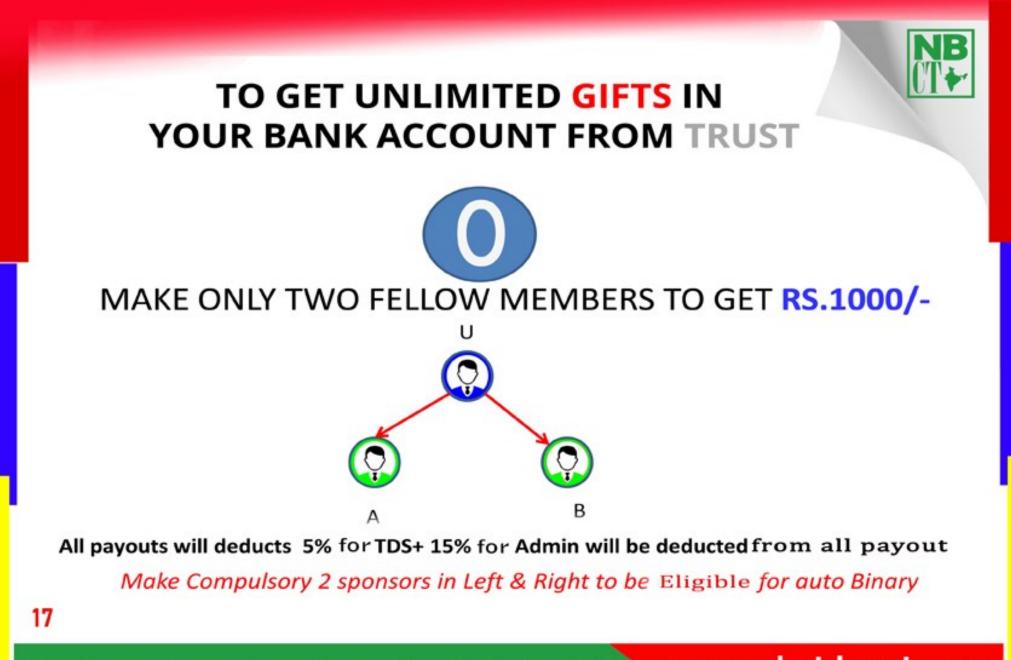

## JUST BE A FELLOW MEMBER OF NBCT BY DONATING ONLY RS.3500/-

08

Register a Life Insurance Police worth minimum (17500) or above. And get Fee NBCT Member.

E-mail :nbctdonate@gmail.com, Ph. :91-7064555861