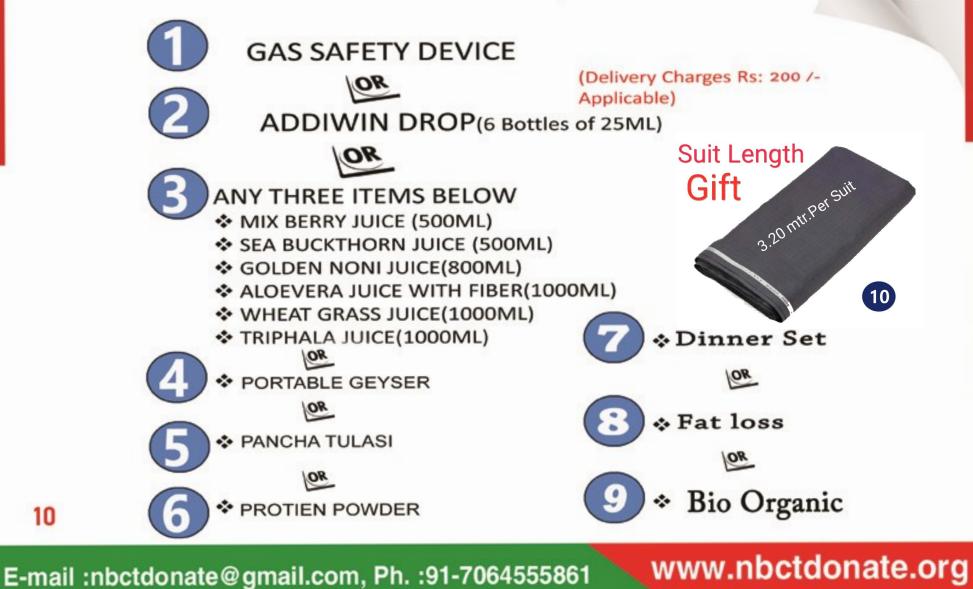

#### TRUST WILL GIFT YOU PRODUCTS WORTH RS.3500/- AS PER YOUR CHOICE

# **OUR PRODUCTS**