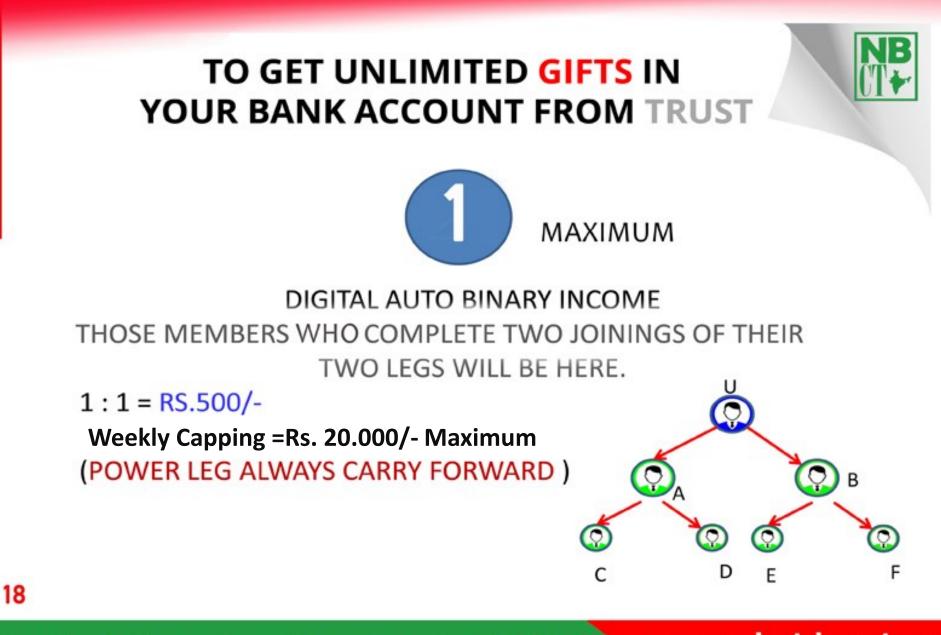

# TO GET UNLIMITED GIFTS IN YOUR BANK ACCOUNT FROM TRUST

EVERY JOINING IN EXTREME LEFT OF RIGHT SIDE OF SINGLE LINE

EACH JOINING WILL GET RS 1000/-

DAILY UNLIMITED..... EARNINGS.....

19

- Terms :
- Third payout will be deducted for binary Bonus