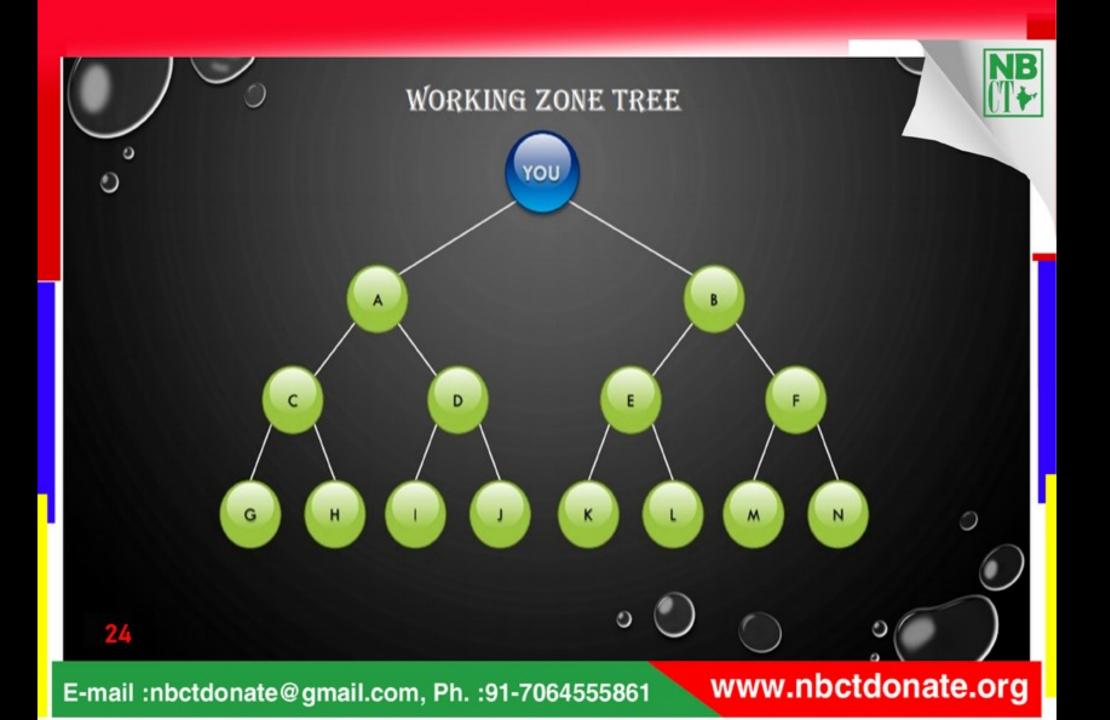

# TO GET UNLIMITED GIFTS IN YOUR BANK ACCOUNT FROM TRUST

EVERY JOINING IN EXTREME LEFT OF RIGHT SIDE OF SINGLE LINE

EACH JOINING WILL GET RS 1000/-

DAILY UNLIMITED..... EARNINGS.....

19

- Terms :
- Third payout will be deducted for binary Bonus

# Working zone income

| Level | Members | Allotment(Rs.) | <b>Crowd Funding</b> | Topup & N.W.Z Fund | Earning        |
|-------|---------|----------------|----------------------|--------------------|----------------|
| 1     | 2       | 250            | 500                  | 300+200            | 0              |
| 2     | 4       | 300            | 1,200                | 600+400            | 200            |
| 3     | 8       | 600            | 4800                 | 1200+600           | 3,000          |
| 4     | 16      | 1,200          | 19,200               | 2400+800           | 16,000         |
| 5     | 32      | 2,400          | 76,800               | 4800+1000          | 71,000         |
| 6     | 64      | 4,800          | 3,07,200             | 9600+1200          | 2,96,400       |
| 7     | 128     | 9,600          | 12,28,800            | 19200+1400         | 12,08,200      |
| 8     | 256     | 19,200         | 50,88,000            | 38400+1600         | 50,48,000      |
| 9     | 512     | 38,400         | 1,96,60,800          | 76800+1800         | 1,95,83,200    |
| 10    | 1,024   | 76,800         | 7,86,43,200          | 153600+2000        | 7,84,87,600    |
| 11    | 2,048   | 1,53,600       | 31,45,72,800         | 307200+2200        | 31,42,63,400   |
| 12    | 4,096   | 3,07,200       | 1,25,82,91,200       | 2400               | 1,25,82,88,800 |
|       |         | Total, Earning | 1,67,78,94,300       | 6,29,700           | 1,67,72,64,600 |