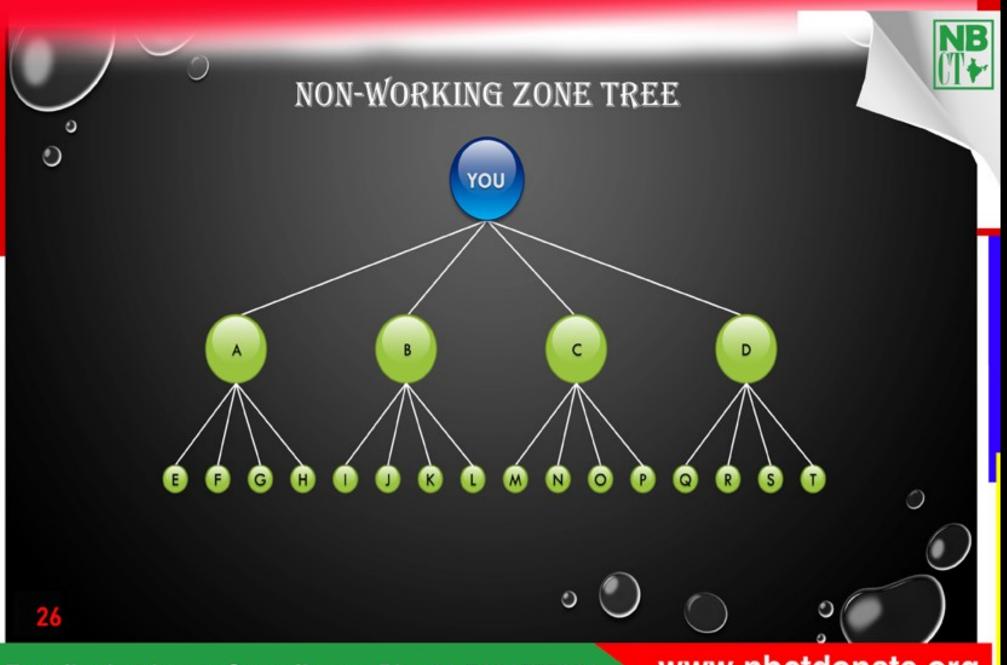

## Non-working zone income

| Level | Member      | Allotment<br>(Rs.) | Crowd Funding      | Topup &<br>N.W.Z Fund | Earning                |
|-------|-------------|--------------------|--------------------|-----------------------|------------------------|
| 1.    | 4           | 200                | 800                | 400<br>+200           | 200                    |
| 2.    | 16          | 400                | 6,400              | 800<br>+400           | 5,200                  |
| 3     | 64          | 800                | 51,200             | 1,600<br>+600         | 49,000                 |
| 4.    | 256         | 1,600              | 4,09,600           | 3,200<br>+800         | 4,05,600               |
| 5.    | 1,024       | 3,200              | 32,76,800          | 6,400<br>+1000        | 32,69,400              |
| 6.    | 4,096       | 6,400              | 2,62,14,400        | 12,800<br>+1200       | 2,62,00,400            |
| 7.    | 16,384      | 12,800             | 20,97,15,200       | 25,600<br>+1400       | 20,96,88,200           |
| 8.    | 65,536      | 25,600             | 1,67,77,21,600     | 51,200<br>+1600       | 1,67,76,68,800         |
| 9.    | 2,62,144    | 51,200             | 13,42,17,72,800    | 1,02,400<br>+1800     | 13,42,16,68,60<br>0    |
| 10.   | 10,48,576   | 1,02,400           | 1,07,37,41,82,400  | 2,04,800<br>+2000     | 107,37,39,75,6<br>00   |
| 11.   | 41,94,304   | 2,04,800           | 8,58,99,34,59,200  | 4,09,600<br>+2200     | 858,99,30,47,4<br>00   |
| 12.   | 1,67,77,216 | 4,09,600           | 6,87,194,79,73,600 | 2400                  | 6,871,94,79,71<br>,200 |
|       |             | Total,<br>Earning  | 7,85,365,47,84,000 | 8,34,400              | 7,85,365,39,4<br>9,600 |