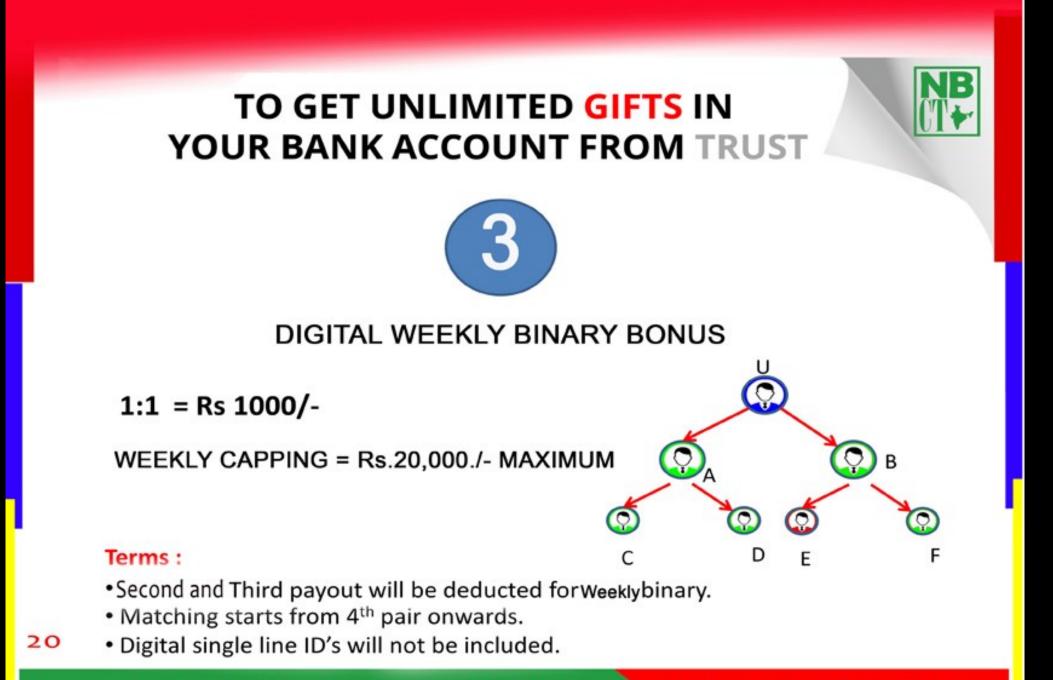

# TO GET UNLIMITED GIFTS IN YOUR BANK ACCOUNT FROM TRUST

EVERY JOINING IN EXTREME LEFT OF RIGHT SIDE OF SINGLE LINE

EACH JOINING WILL GET RS 1000/-

DAILY UNLIMITED..... EARNINGS.....

19

- Terms :
- Third payout will be deducted for binary Bonus